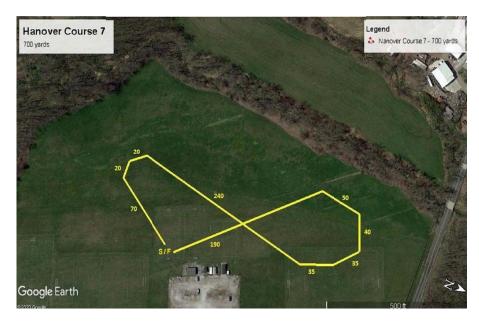

nd is registered as SizeFTS and submitted to the AS |                                     | was wicketed a<br>f \$10 was rece | t inspection ived by the |
| Printed name of Field Trial S                                          | Secretary                           |                                   |                          |
| Signature of Field Trial Secre                                         | etary                               |                                   |                          |
| (Owner is to retain the receip                                         | ot as proof of registration un      | til notified by                   | the ASFA)                |

#### **COURSE PLANS**

Friday – 810 Yards



Saturday – 765 Yards



#### Sunday - 710 Yards



Monday – 700 Yards



# OFFICIAL AMERICAN SIGHTHOUND FIELD ASSOCIATION ENTRY FORM Lure Chasing Instinct Registration UPPER CHESAPEAKE BAY SALUKI CLUB

Fee Paid \_\_\_\_\_ The Field Secretary cannot accept conditional, unsigned, incomplete or unpaid entries; please check your completed entry carefully.

| picase eneck your completed enti-                                             | •                             |                                                  |                                  |  |  |
|-------------------------------------------------------------------------------|-------------------------------|--------------------------------------------------|----------------------------------|--|--|
| Breed                                                                         | Call Name: