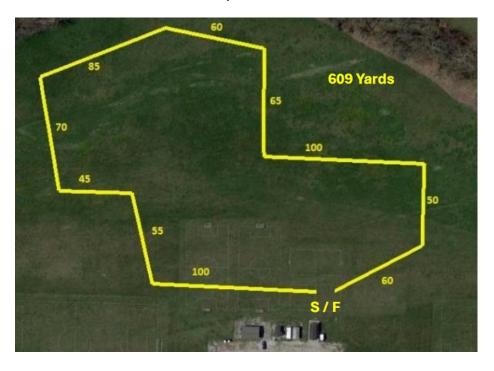

n or upon the lure field trial premises or grounds or near any entrance thereto and I (we) personally assume all responsibility and liability for any such claim, and I (we) further agree to hold the aforementioned parties harmless from any claim loss of this dog by disappearance, theft damage or injury be caused or alleged to be caused by the negligence of the club or any of the aforementioned parties or by the negligence of any person or any other cause or causes. I (we) certify and represent that the dog entered is not a hazard to person or other dogs. This entry is submitted for acceptance of the forgoing representations and agreements

SIGNATURE of owner or his/her agent duly authorized to make this entry

Please separate the entries before submitting to FTS

#### Tuesday – 690 Yards



#### Ribbons and Rosettes will be offered for all placements

First=Blue, Second=Red, Third=Yellow, Fourth=White, NBQ=Green Highest Scoring Singles=Navy/Gold, Best of Breed=Purple/Gold, Best in Field= Red, White & Blue



#### **ELIGIBLE BREEDS & REGISTRY**

Only purebred Afghan Hounds, Azawakhs, Basenjis, Borzoi, Cirneco dell'Etna, Greyhounds, Ibizan Hounds, Irish Wolfhounds, Italian Greyhounds, Pharaoh Hounds, Rhodesian Ridgebacks, Salukis, Scottish Deerhounds, Silken Windhounds, Sloughis, and Whippets.

Provisional breeds may be entered in the Provisional Stake or the Singles Stake. Provisional breeds currently include purebred Chart Polski, Galgo Español, Magyar Agar, Peruvian Inca Orchid, Portuguese Podengo (Pequeno), Portuguese Podengo (Medio & Grande), and must be individually reg