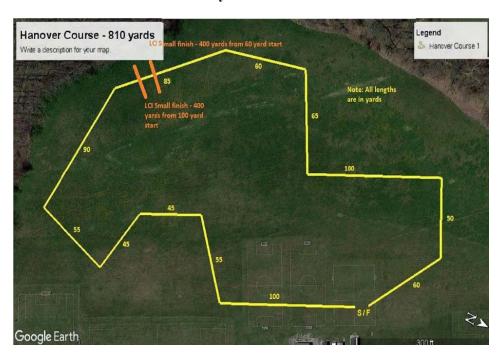

|                          |
| ASFA trial held onand is registered as SizeFTS and submitted to the AS |                                     | was wicketed a<br>f \$10 was rece | t inspection ived by the |
| Printed name of Field Trial S                                          | Secretary                           |                                   |                          |
| Signature of Field Trial Secre                                         | etary                               |                                   |                          |
| (Owner is to retain the receip                                         | ot as proof of registration un      | til notified by                   | the ASFA)                |

#### **COURSE PLANS**

Friday – 810 Yards



Saturday – 765 Yards



#### Sunday - 710 Yards



Monday – 700 Yards



# OFFICIAL AMERICAN SIGHTHOUND FIELD ASSOCIATION ENTRY FORM Lure Chasing Instinct Registration UPPER CHESAPEAKE BAY SALUKI CLUB

Fee Paid \_\_\_\_\_ The Field Secretary cannot accept conditional, unsigned, incomplete or unpaid entries; please check your completed entry carefully.

| picase eneck your completed enti-                                             | •                             |                                                  |                                  |  |  |
|-------------------------------------------------------------------------------|-------------------------------|--------------------------------------------------|----------------------------------|--|--|
| Breed