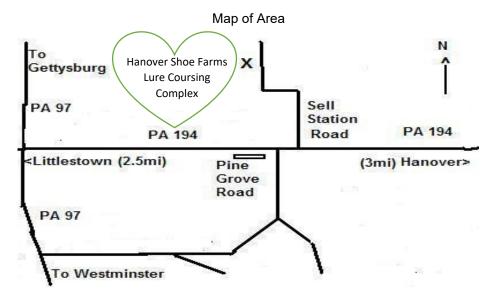

For more info and our coursing schedule, please visit our websites: www.hanoverlurecoursingclubs.com

Directions to Hanover Shoe Farms, Sells Station Road site: From West or South: Rt. 97 to Littlestown. At traffic light take Rt. 194 North to Sells Station Road. Left on Sells Station Road; 1.3 miles to site.

From East and North: Rt. 194 South our of Hanover. Sells Station Road is 0.8 miles past the main entrance to Hanover Shoe Farms; 1.3 miles to site.

General Site Directions: The Sells Station Road Soccer Complex is fenced and remote from busy roads. The weather may be hot, and field conditions vary from dry through wet and muddy. Please provide shade and water for your hounds.