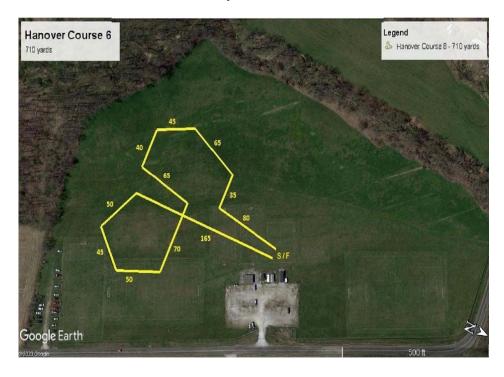

| ASFA trial held onand is registered as SizeFTS and submitted to the AS |                                     | was wicketed a<br>f \$10 was rece | t inspection ived by the |
| Printed name of Field Trial S                                          | Secretary                           |                                   |                          |
| Signature of Field Trial Secre                                         | etary                               |                                   |                          |
| (Owner is to retain the receip                                         | ot as proof of registration un      | til notified by                   | the ASFA)                |

#### **COURSE PLANS**

Friday – 810 Yards



Saturday – 765 Yards



#### Sunday - 710 Yards



Monday – 700 Yards



# OFFICIAL AMERICAN SIGHTHOUND FIELD ASSOCIATION ENTRY FORM Lure Chasing Instinct Registration UPPER CHESAPEAKE BAY SALUKI CLUB

Fee Paid \_\_\_\_\_ The Field Secretary cannot accept conditional, unsigned, incomplete or unpaid entries; please check your completed entry carefully.

| picase eneck your completed enti-                                             | •                             |                                                  |                                  |  |  |
|-------------------------------------------------------------------------------|-------------------------------|--------------------------------------------------|----------------------------------|--|--|
| Breed                                                                         |