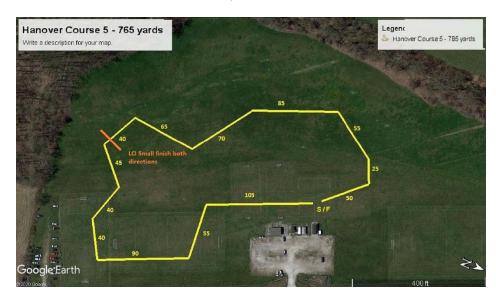

|
| ASFA trial held onand is registered as SizeFTS and submitted to the AS |                                     | was wicketed a<br>f \$10 was rece | t inspection ived by the |
| Printed name of Field Trial S                                          | Secretary                           |                                   |                          |
| Signature of Field Trial Secre                                         | etary                               |                                   |                          |
| (Owner is to retain the receip                                         | ot as proof of registration un      | til notified by                   | the ASFA)                |

#### **COURSE PLANS**

Friday – 810 Yards



Saturday – 765 Yards



#### Sunday - 710 Yards



Monday – 700 Yards



# OFFICIAL AMERICAN SIGHTHOUND FIELD ASSOCIATION ENTRY FORM Lure Chasing Instinct Registration UPPER CHESAPEAKE BAY SALUKI CLUB

Fee Paid \_\_\_\_\_ The Field Secretary cannot accept conditional, unsigned, incomplete or unpaid entries; please check your completed entry carefully.

| picase eneck your completed enti-                                             | •                             |                                                  |                                  |  |  |
|-------------------------------------------------------------------------------|-------------------------------|--------------------------------------------------|----------------------------------|--|--|
| Breed